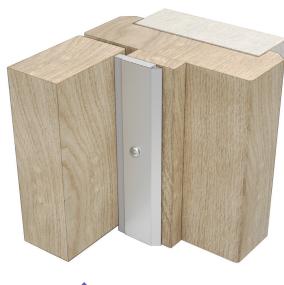

### MEDIUM DUTY / HEAVY DUTY

A medium duty (LAS7030 si) and a heavy duty (LAS7040 si), slimline perimeter seal with a durable grade 304 stainless steel fixing plate. Provides acoustic and smoke containment when fitted with a suitable threshold seal.

### Performance

Protects against sound, smoke, weather, draught and light when fitted with a suitable threshold seal.

# Location

- ▶ Head and jambs of single swing doors.
- ▶ Heavy duty hinged doors (LAS7040 si).