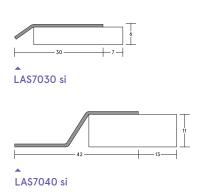

### MEDIUM DUTY / HEAVY DUTY

A medium duty (LAS7030 si) and a heavy duty (LAS7040 si), slimline perimeter seal with a durable grade 304 stainless steel fixing plate. Provides acoustic and smoke containment when fitted with a suitable threshold seal.

LAS7030 si